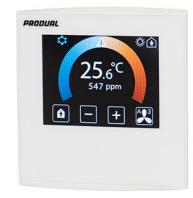

The unit has a 3,5" (320 x 240 px) touch screen colour display. The backlight level is adjustable. Temperature set point, fan speed and occupy information can be changed by using the display buttons.

The room operating unit communicates with the control unit via Modbus communication. The cable between the room unit and control unit should be 2 x twisted pair or equivalent.