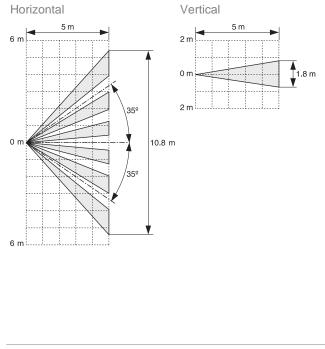

# **ROU - ROOM OPERATING UNIT**

ROU is an advanced room unit designed to be used with the middle roof control units. The basic room unit includes temperature measurement. Other measurements like  $CO_2$  or PIR can be bought as options.

The unit has a 3,5" (320 x 240 px) touch screen colour display. The backlight level is adjustable. Temperature set point, fan speed and occupy information can be changed by using the display buttons.



The room operating unit communicates with the control unit via Modbus communication. The cable between the room unit and control unit should be 2 x twisted pair or equivalent.

NOTE: ROU works as a master in Modbus network.

## PIR detection coverage (ROU-PIR-OP option)





#### Technical data:

Supply Temperature measurement Range Accuracy (25 °C) CO<sub>2</sub> measurement (CO2 option) Range Accuracy (25 °C)

Long term stability / year Time constant Operating conditions temperature humidity Wiring terminals Housing Dimensions (w x h x d) ROU-S ROU-F

### 24 Vac/dc

0…50 °C ±0.5 °C

0...2000 ppm typ. ±40 ppm +3 % from reading (ABCLogic<sup>™</sup>) < 2 % FS (ABCLogic<sup>™</sup>) < 2 min

5...40 °C 0...85 % rH (non-cond.) 1,5 mm<sup>2</sup> ABS plastic, IP20

100 x 105 x 20 mm 100 x 105 x 30 mm

#### Ordering guide: Model Product number

| Model        | number  | Description                            |
|--------------|---------|----------------------------------------|
| ROU-S        | 1150380 | room operating unit (surface mounting) |
| ROU-F        |